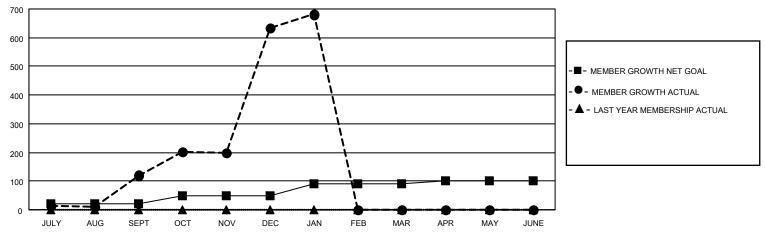

## GOALS AND ACTUAL MEMBERS CUMULATIVE

| DROPPED CLUBS: 0 |    | 52 CLUBS OF 79 ADDED 1 OR<br>MORE NEW MEMBERS | GENDER DISTRIBUTION                 |                |  |
|------------------|----|-----------------------------------------------|-------------------------------------|----------------|--|
|                  |    | MORE NEW MEMBERS                              | MALE                                | 1,691 (64.25%) |  |
|                  |    |                                               | FEMALE 921 (34.99%)                 |                |  |
| DROPPED MEMBERS  |    |                                               | NON BINARY                          | 20 (0.76%)     |  |
|                  |    |                                               | PREFER NOT TO ANSWER 0 (0.00%)      |                |  |
| DECEASED         | 3  |                                               |                                     | ,              |  |
| CLUB CANCELLED   | 0  | CLICK HERE FOR CUMULATIVE                     | TOTAL FAMILY UNIT MEMBERS           | 1,577          |  |
| OTHER            | 99 | MEMBERSHIP DATA                               |                                     |                |  |
| TOTAL 102        |    |                                               | FAMILY MEMBERS PAYING HALF DUES 991 |                |  |
|                  |    |                                               |                                     |                |  |