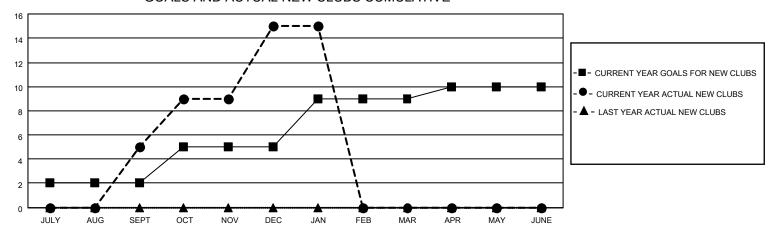

## MONTHLY MEMBERSHIP PROGRESS REPORT

LOCATION INDIA District 324 L Results as of: 1/31/2022

| Clubs RESULTS FOR 2021-2022 |   |    |   | Members RESULTS FOR 2021-2022 |    |     |    |
|-----------------------------|---|----|---|-------------------------------|----|-----|----|
|                             |   |    |   |                               |    |     |    |
| JULY/AUG/SEPT               | 2 | 5  | 0 | JULY/AUG/SEPT                 | 20 | 160 | 30 |
| OCT/NOV/DEC                 | 3 | 10 | 0 | OCT/NOV/DEC                   | 30 | 599 | 62 |
| JAN/FEB/MAR                 | 4 | 0  | 0 | JAN/FEB/MAR                   | 40 | 56  | 10 |
| APR/MAY/JUNE                | 1 | 0  | 0 | APR/MAY/JUNE                  | 10 | 0   | 0  |

## GOALS AND ACTUAL NEW CLUBS CUMULATIVE



## GOALS AND ACTUAL MEMBERS CUMULATIVE



| DROPPED CLUBS: 0 |    | 52 CLUBS OF 79 ADDED 1 OR<br>MORE NEW MEMBERS | GENDER DISTRIBUTION                 |                |  |
|------------------|----|-----------------------------------------------|-------------------------------------|----------------|--|
|                  |    | MORE NEW MEMBERS                              | MALE                                | 1,691 (64.25%) |  |
|                  |    |                                               | FEMALE 921 (34.99%)                 |                |  |
| DROPPED MEMBERS  |    |                                               | NON BINARY                          | 20 (0.76%)     |  |
|                  |    |                                               | PREFER NOT TO ANSWER 0